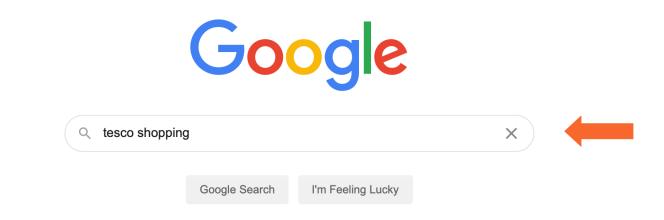

STEP 1: Choose which supermarket you want to shop from e.g. Tesco, Sainsburys etc.

STEP 2: Search for your chosen supermarket in your web browser (e.g. search in Google)

#### TIPS:

• If searching for Tesco, type "Tesco shopping" etc.