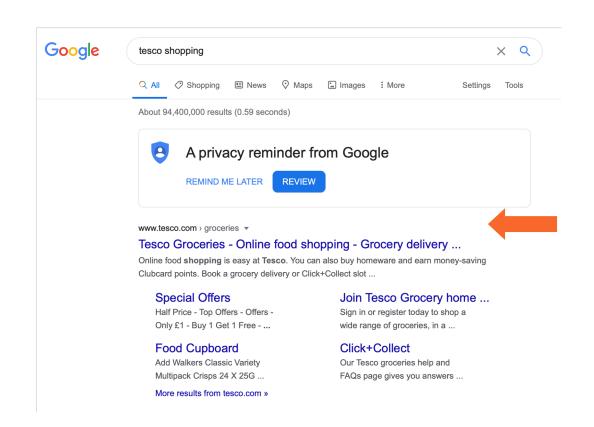

want to buy
  - They pick up the items
  - Payment is online
  - They bring it to you at a convenient time

STEP 1: Choose which supermarket you want to shop from e.g. Tesco, Sainsburys etc.

STEP 2: Search for your chosen supermarket in your web browser (e.g. search in Google)



#### What you will need

Internet connection (WiFi or Mobile data)

Computer / Laptop / Tablet / Mobile

✓ Credit card for payment

Loyalty card if you have one e.g. Tesco
Clubcard or Sainsburys Nectar card



#### **WARNING**

Unless you have unlimited access to the internet, make sure you have enough **data allowance** with your broadband or mobile monthly plan.

In doubt, check with your provider.

#### TIPS:

• If searching for Tesco, type "Tesco shopping" etc.

#### STEP 3: Click on the website to open it



### STEP 4: If shopping online for the first time, you will need to register an account



## **How to Online Grocery Shop?** A Guide for Beginners

#### STEP 5: Fill in the form to register your online account



STEP 6: Click on the 'Groceries tab'



STEP 7: Click on 'Shop groceries'



NHS West London Clinical Commissioning Group

STEP 8: Click on 'Book a slot'



STEP 9: Click on 'Home delivery'



STEP 10: Choose a time for delivery

|               | TUE<br><b>22</b> | WED <b>23</b>        | THU <b>24</b>        | FRI<br><b>25</b>     | SAT<br><b>26</b>        | SUN<br><b>27</b>        | MON<br><b>28</b> |
|---------------|------------------|----------------------|----------------------|----------------------|-------------------------|-------------------------|------------------|