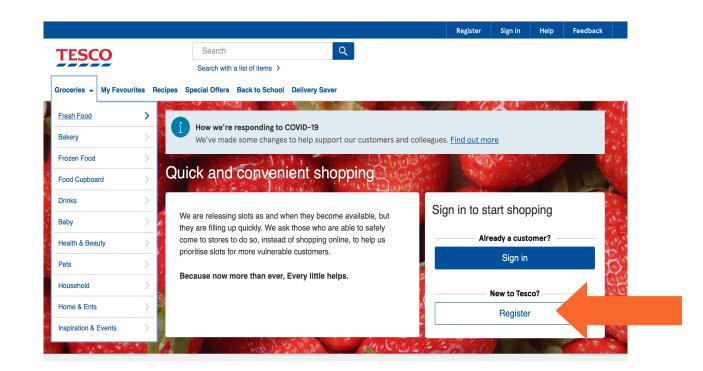

### STEP 4: If shopping online for the first time, you will need to register an account