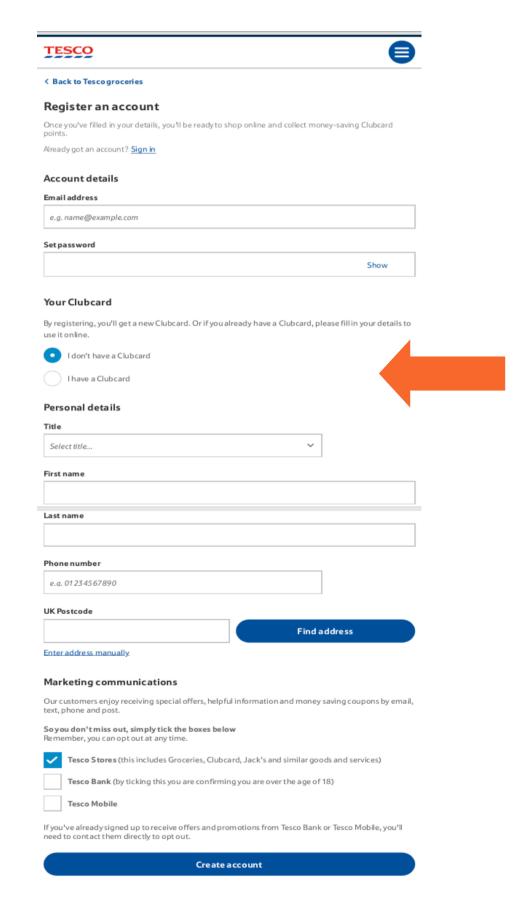

#### STEP 5: Fill in the form to register your online account

STEP 6: Click on the 'Groceries tab'

STEP 7: Click on 'Shop groceries'

NHS West London Clinical Commissioning Group

STEP 8: Click on 'Book a slot'