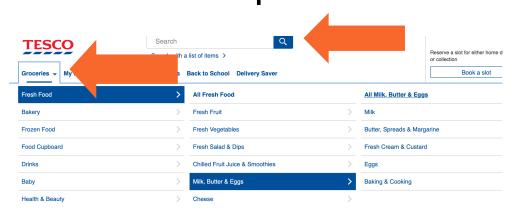

STEP 11: Click the groceries tab to search by categories or type in the search bar at the top

STEP 12: Once you find something you want, click 'add' to add it to your basket

Add

STEP 13: When done, click