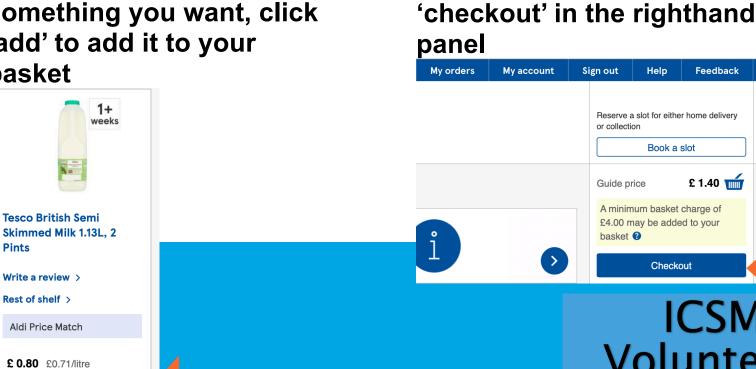

STEP 11: Click the groceries tab to search by categories or type in the search bar at the top

STEP 12: Once you find something you want, click 'add' to add it to your basket

Add

STEP 13: When done, click