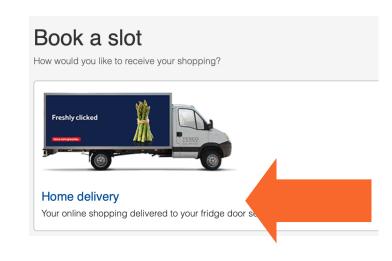

STEP 9: Click on 'Home delivery'

STEP 10: Choose a time for delivery

|               | TUE<br><b>22</b> | WED <b>23</b>        | THU <b>24</b>        | FRI<br><b>25</b>     | SAT<br><b>26</b>        | SUN<br><b>27</b>        | MON<br><b>28</b> |
|---------------|------------------|----------------------|----------------------|----------------------|-------------------------|-------------------------|------------------|
| 08:00 - 09:00 | £ 4.50           | £ 4.50               | Unavailable Collect? | Unavailable          | Unavailable<br>Collect? | Unavailable<br>Collect? | £ 4.50           |
| 09:00 - 10:00 | £ 4.50           | £ 4.50               | £ 4.50               |                      |                         | vailable<br>ollect?     | £ 4.50           |
| 10:00 - 11:00 | £ 4.50           | £ 4.50               | £ 4.50               | Unavalue le Collect? | Unavailable<br>Collect? | £ 4.50                  | £ 4.50           |
| 11:00 - 12:00 | £ 4.50           | £ 4.50               | £ 4.50               | £ 4.50               | £ 4.50                  | £ 4.50                  | £ 4.50           |
| 12:00 - 13:00 | £ 4.50           | Unavailable Collect? | Unavailable Collect? | Unavailable Collect? | £ 4.50                  | £ 4.50                  | £ 4.50           |
| 13:00 - 14:00 | £ 4.50           | £ 4.50               | £ 4.50               | Unavailable          | £ 4.50                  | £ 4.50                  | £ 4.50           |