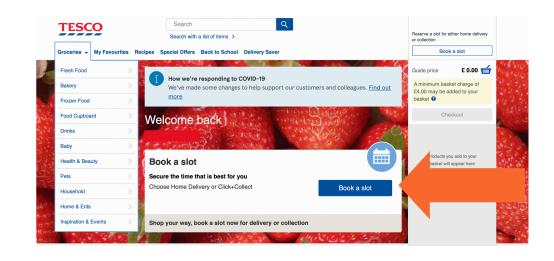

#### STEP 5: Fill in the form to register your online account

STEP 6: Click on the 'Groceries tab'

STEP 7: Click on 'Shop groceries'

NHS West London Clinical Commissioning Group

STEP 8: Click on 'Book a slot'