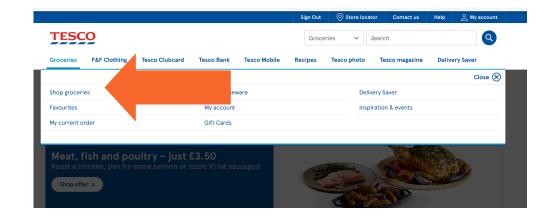

#### STEP 5: Fill in the form to register your online account

STEP 6: Click on the 'Groceries tab'

STEP 7: Click on 'Shop groceries'

NHS West London Clinical Commissioning Group

STEP 8: Click on 'Book a slot'