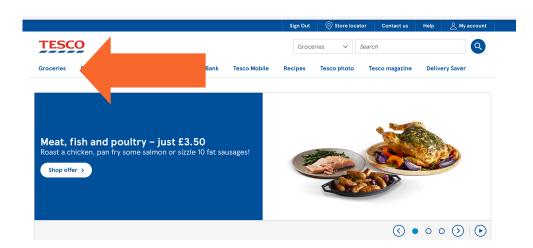

#### STEP 5: Fill in the form to register your online account

STEP 6: Click on the 'Groceries tab'

STEP 7: Click on 'Shop groceries'

NHS West London Clinical Commissioning Group

STEP 8: Click on 'Book a slot'