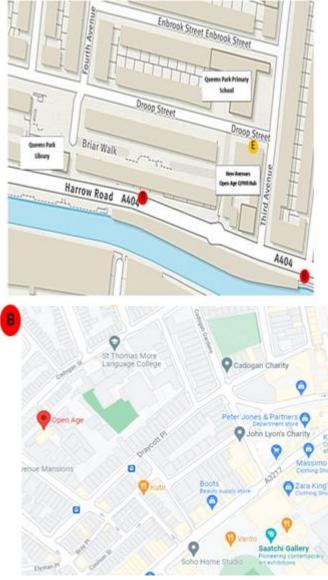

#### Open Age – Avenues

New Avenues 3-7 Third Avenue London W10 4RS Borough – Westminster (North)

Telephone: 020 3713 8737 Email: <u>mlaurent@openage.org.uk</u>

#### **Open Age - New Horizons**

Guinness Trust Estate Cadogan Street London SW3 2PF Borough - Kensington and Chelsea (South)

Telephone: 020 4516 9970 Email: <u>fkorenica@openage.org.uk</u>

Telephone: 020 4516 9969 Email: <u>hmunns@openage.org.uk</u>