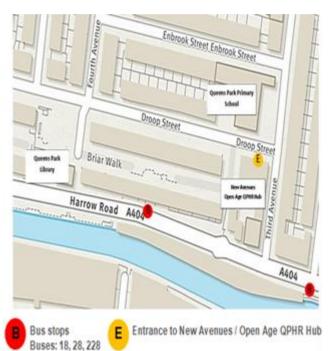

ngs.

#### **Activities Outside Open Age**

#### THERAPIES:

Shiatsu Massage and Reflexology are available weekly by appointment only, at The Reed Centre, 28 Convent Gardens W11 1NJ. £35 for a 1-hour treatment. To book call:

- Rita Taylor, Reflexology 07865 080969
- Paula Kent, Shiatsu Massage 07715 512703

#### **BEAUTY TREATMENTS:**

Facials, massages, pedicures, manicures, and much more on Thursdays between 10am and 4pm at Anchor Court, 2 Carey Place, SW1V 2RT.

**To book call:** Rima - 07459 712 302

#### **Locations of Open Age centres**



## Open Age - St Charles Centre for Health & Wellbeing

Second Half Centre Exmoor Street London W10 6DZ Borough - Kensington & Chelsea (North)

Telephone: 020 4516 9971

**Email**: acarrington@openage.org.uk Second Half Centre, left at Reception



#### **Open Age - Avenues**

New Avenues 3-7 Third Avenue London W10 4RS Borough – Westminster (North)

**Telephone:** 020 3713 8737

Email: mlaurent@openage.org.uk



#### **Open Age - New Horizons**

Guinness Trust Estate Cadogan Street London SW3 2PF Borough - Kensington and Chelsea (South)

**Telephone:** 020 4516 9970

Email: fkorenica@openage.org.uk



#### **Open Age – St Margaret's**

St Margaret's 1 Carey Place London SW1V 2RT Borough – Westminster (South)

**Telephone:** 020 4516 9969

Email: <a href="mailto:hmunns@openage.org.uk">hmunns@openage.org.uk</a>

# Locations of Community Venues (in alphabetical order)

| COMMUNITY VENUE<br>NAME                   | ADDRESS                                                   | POSTCODE | BOROUGH              |
|--------------------------